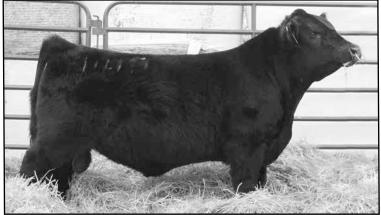

### **101 JBR Karona 408**

Reg. No.18032644 Tattoo: 408

SydGen 1407 Corona 2016 VNAR Perfection 142F 180k BAF Corona 914

> CA Future Direction 5321 **BCCC Ms Future R506** Barker Creek Elba m241

Connealy Lead On **Connealy Onward** Altune of Conanga 6104 SH Lady 8161 P512 Bon View New Design 1407 FV P512 of Ideal 4465

ww

BW

Ideal 4465 of 6807 4286

YW

Milk

Bon View New Design 1407 | Karona has a beautiful profile with a long top, sleek front end, and very sound design. He is sired by BAF Corona and out of a Montana bred cow by Onward that goes back to 1407. Very balanced EPD's. Birth

weight: 78 lbs. AWW: 711 lbs.

Calved: 4/5/2014

(\$B)

68.9

**Consignor: Jerry Rosen** 

RE

0.42

Fat

0.016