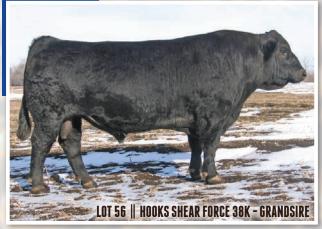

SARAH

BD: 3/14/15 || ASA#: 3146377 || Tattoo: C36 || 3/4 SM 1/4 AN

**SVF STEEL FORCE S701 FBF1 COMBUSTIBLE** LAZY H BURN BABY BURNR34



#### ASA EPDS

CE BW WW YW MCE Milk MWW Stay Marb BF REA API 9.3 2.3 60.0 97.8 7.7 21.8 51.8 0.12 0.002 0.67 110.1 62.9

#### Consignor: LANDIS FARMS

- AI'd 5/12/16 to WLE UNO MAS X549 (ASA# 2532016)

Certainly a cow prospect you can't pick any holes in for being the right kind for future production. Low maintenance and practical in everyway.







# Let 52 JEFTS 42-15

Tattoo: 42C 11 Ш PB SM **SSS-SCF AUTOBAHN 020G** 40-10 **JEFTS T19** WW YW MCE Milk MWW Stay Marb BF REA API

# 12.1 0.9 61.6 90.4 11.8 14.1 44.9 19.4 0.07 -0.065 1.06 122.4 67.8

- PE 6/23/16 - 9/9/16 to HSR YUKON B645 (ASA# 2908249)

- Confirmed bred, due around April 1, 2017











# Let 55 JDCC UPGRADE 513C

BD: 5/13/15 || ASA#: 3154890 || Tattoo: 513C || 1/2 SM 1/4 AN 1/4 CS

#### **ELLINGSON LEGACY M229** MR NLC UPGRADE U8676 X MS NLC MOJO S6119 B



32T

#### **ASA EPDs**

|     |     |      |       |     |      | MWW  | Marb | BF     | REA  | API   | TI   |
|-----|-----|------|-------|-----|------|------|------|--------|------|-------|------|
| 7.2 | 2.1 | 72.5 | 105.1 | 6.1 | 20.1 | 56.4 | 0.27 | -0.088 | 0.88 | 115.5 | 74.4 |
| 1-  |     |      |       |     |      |      |      |        |      |       |      |

#### Consignar: DELONG CATTLE CO.

- AI'd 6/19/16 to W/C LOCK DOWN 206Z (ASA# 2658496)

- This could be DCC's best bred heifer consignment to the Fall Sale. She is young but still is made right with adequate growth and muscle development. Her Lock