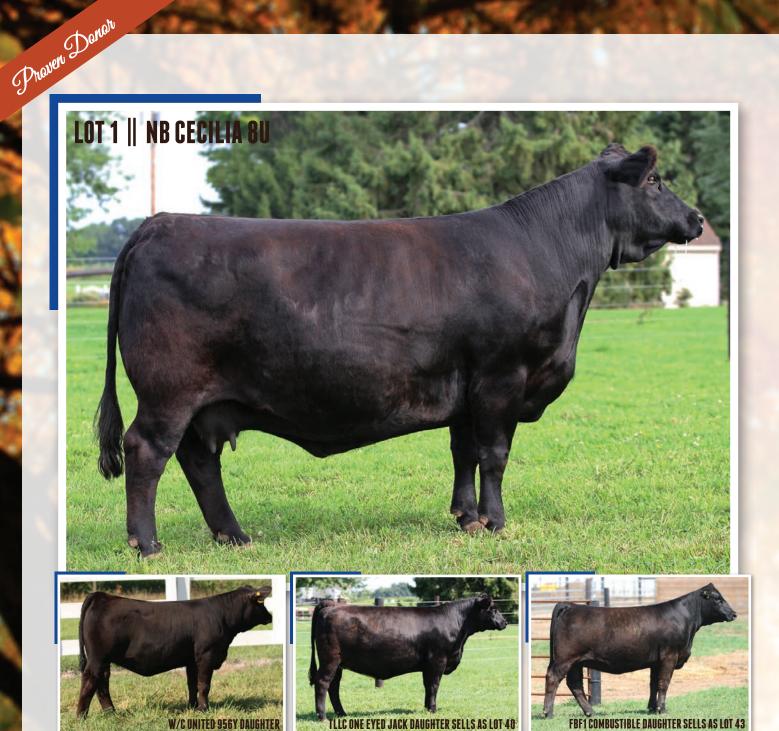

# Lot 1 NB CECILIA BU

BD: 9/28/08 || ASA#: 2479082 || Tattoo: 8U || 3/4 SM 1/4 AN CNS DREAM ON L186 DILLONS K217 BLACK DREAM LF KANDY KISSES ASA EPDS

 CE
 BW
 WW
 YW
 MCE
 Milk
 MWW
 Stay
 Marb
 BF
 REA
 API
 TI

 10.0
 1.7
 57.7
 87.5
 7.2
 23.2
 52.0
 0.38
 -0.044
 0.59
 126.1
 69.2

#### Consignor: LANDIS FARMS

- AI'd 4/26/16 to CCR COWBOY CUT 5048Z (ASA# 2703910)

This is one hard decision when it comes to putting this superior donor in the sale.
 This elite female is one of our favorites. She is big footed, wide as a truck and loads of internal dimension, while still being good natured and a excellent mother.
 Since we have heifers on the ground and embryos in the tank we have decided now is the time to sell.