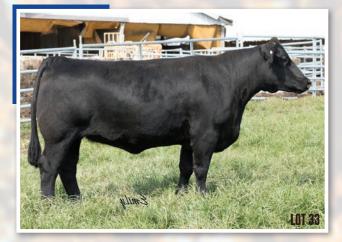

# **DAUGHTERS OF LOT 1**

# Lot 1 NB CECILIA BU

BD: 9/28/08 || ASA#: 2479082 || Tattoo: 8U || 3/4 SM 1/4 AN CNS DREAM ON L186 DILLONS K217 BLACK DREAM LF KANDY KISSES ASA EPDS

 CE
 BW
 WW
 YW
 MCE
 Milk
 MWW
 Stay
 Marb
 BF
 REA
 API
 TI

 10.0
 1.7
 57.7
 87.5
 7.2
 23.2
 52.0
 0.38
 -0.044
 0.59
 126.1
 69.2

#### Consignor: LANDIS FARMS

- AI'd 4/26/16 to CCR COWBOY CUT 5048Z (ASA# 2703910)

This is one hard decision when it comes to putting this superior donor in the sale.
 This elite female is one of our favorites. She is big footed, wide as a truck and loads of internal dimension, while still being good natured and a excellent mother.
 Since we have heifers on the ground and embryos in the tank we have decided now is the time to sell.