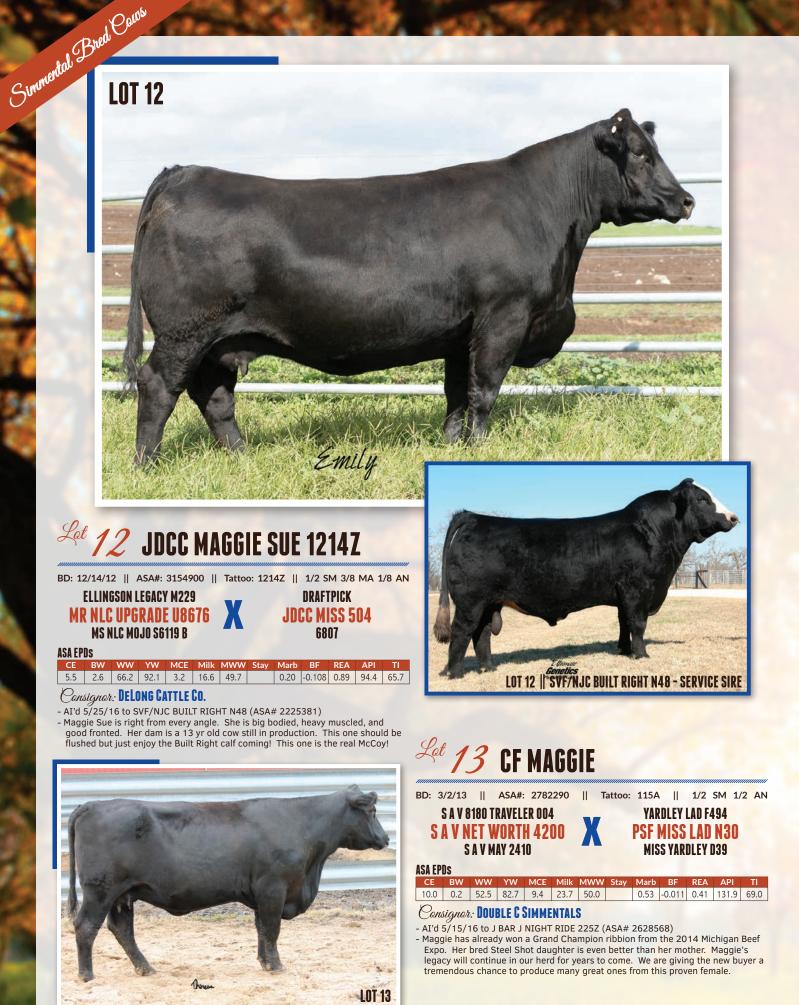

# Lot 1 NB CECILIA BU

BD: 9/28/08 || ASA#: 2479082 || Tattoo: 8U || 3/4 SM 1/4 AN CNS DREAM ON L186 DILLONS K217 BLACK DREAM LF KANDY KISSES ASA EPDS

 CE
 BW
 WW
 YW
 MCE
 Milk
 MWW
 Stay
 Marb
 BF
 REA
 API
 TI

 10.0
 1.7
 57.7
 87.5
 7.2
 23.2
 52.0
 0.38
 -0.044
 0.59
 126.1
 69.2

#### Consignor: LANDIS FARMS

- AI'd 4/26/16 to CCR COWBOY CUT 5048Z (ASA# 2703910)

This is one hard decision when it comes to putting this superior donor in the sale.
 This elite female is one of our favorites. She is big footed, wide as a truck and loads of internal dimension, while still being good natured and a excellent mother.
 Since we have heifers on the ground and embryos in the tank we have decided now is the time to sell.