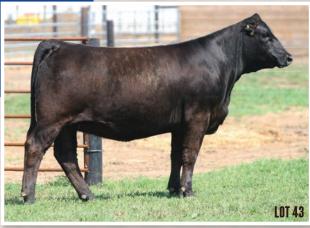

|

**MR NLC UPGRADE U8676 JDCC LADY UPGRADE 120A** 

DBE BLAZIN GLORY 92W

API

PB SM



ASA EPDS

 
 CE
 BW
 WW
 YW
 MCE
 Milk
 MWW
 Stay
 Marb
 BF

 5.0
 0.7
 49.4
 73.4
 4.0
 18.3
 43.0
 0.12
 -0.063
 REA 0.12 -0.063 0.63 88.3 55.7

#### Consignor: DELONG CATTLE CO.

- AI'd 5/19/16 to HTP/SVF IN DEW TIME (ASA# 228555), sexed heifer semen
   Really nice made bred with loads of potential. Super sound & complete. This cow family is really good!



#### **ASA EPDs**

#### CE BW WW YW MCE Milk MWW Stay 9.8 0.2 56.9 86.0 6.8 21.8 50.3 Marb BF REA API 0.42 -0.077 0.86 134.4 74.0

#### Consignor: LANDIS FARMS

- AI'd 6/10/16 to W/C LOCK DOWN 206Z (ASA# 2658496)
- If you're after a moderate, stout featured, low maintenace female, look no further. Ultra sound and complete in her look.













# Let 48 JDCC COMBUSTABLE 322C

BD: 3/22/15 || ASA#: 3154882 || Tattoo: 322C || 3/4 SM 1/4 AN **SVF STEEL FORCE S701 MEYER RANCH 734 FBF1 COMBUSTIBLE LESF MISS MEYER 10Y** LAZY H BURN BABY BURNR34 **LSF ELBA 7001** 

#### ASA EPDs

|     |     |      |      |     |      | MWW  |      |        |      |      |      |
|-----|-----|------|------|-----|------|------|------|--------|------|------|------|
| 4.1 | 3.0 | 58.4 | 91.0 | 5.4 | 19.1 | 48.3 | 0.09 | -0.001 | 0.68 | 89.3 | 58.6 |
| 10  |     |      | -    |     |      |      |      |        |      |      |      |

#### Consignor: DELONG CATTLE CO.

- AI'd 7/3/16 to SVF/NJC BUILT RIGHT N48 (ASA# 2225381)

- Wow is she nice made and really good looking. Her Dam is a Meyer 734 daughter & a pasture favorite. This heifer is due to t