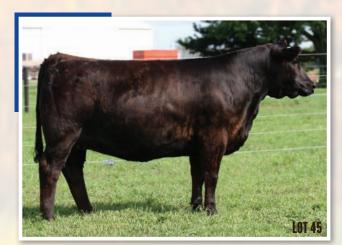

# Lot 1 NB CECILIA BU

BD: 9/28/08 || ASA#: 2479082 || Tattoo: 8U || 3/4 SM 1/4 AN CNS DREAM ON L186 DILLONS K217 BLACK DREAM LF KANDY KISSES ASA EPDS

 CE
 BW
 WW
 YW
 MCE
 Milk
 MWW
 Stay
 Marb
 BF
 REA
 API
 TI

 10.0
 1.7
 57.7
 87.5
 7.2
 23.2
 52.0
 0.38
 -0.044
 0.59
 126.1
 69.2

#### Consignor: LANDIS FARMS

- AI'd 4/26/16 to CCR COWBOY CUT 5048Z (ASA# 2703910)

This is one hard decision when it comes to putting this superior donor in the sale.
 This elite female is one of our favorites. She is big footed, wide as a truck and loads of internal dimension, while still being good natured and a excellent mother.
 Since we have heifers on the ground and embryos in the tank we have decided now is the time to sell.