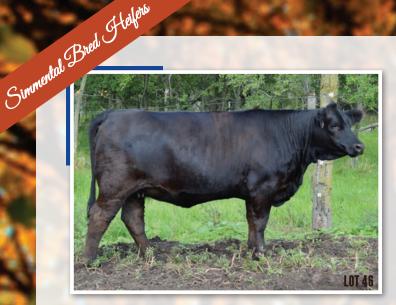

# Let 10 CC LUCY 1X

| BD:    | 1/4/10 | 11      | AS          | 6A#:      | 25543 | 08   | II   | Tattoo | : C1X         |       | PE    | 3 SM |
|--------|--------|---------|-------------|-----------|-------|------|------|--------|---------------|-------|-------|------|
|        | NICH   | IOLS LI | EGACY       | G151      |       |      | C    | OTT-G  | FI FULI       | .BACK | 0038  | ł    |
| HO     | OKS S  | SHEA    | <b>R</b> FO | RCE :     | 38K   | Х    |      | PS     | <b>F JILI</b> | LIAN  | U7    |      |
|        |        | CED 1   | RACY        |           |       |      |      | PS     | <b>F JILL</b> | IAN N | 50    |      |
| ASA EP | Ds     |         |             |           |       |      |      |        |               |       |       |      |
| CE     | BW     | ww      | YW          | MCE       | Milk  | MWW  | Stay | Marb   | BF            | REA   | API   | TI   |
| 14.2   | -1.4   | 52.4    | 66.2        | 9.5       | 31.3  | 57.5 | 24.6 | 0.35   | -0.064        | 1.00  | 149.9 | 73.6 |
| 0      |        | Dow     |             | CINANAI 9 |       | 0    |      |        |               |       |       |      |

#### Consignor: DOUBLE C SIMMENTALS

- AI'd 1/25/16 to CCR SANTA FE 9349Z (ASA# 2720494)
- Is anyone looking for a true young proven red purebred donor? This Shear Force daughter has ET progeny around the world. Lucy is the dam of CC Dominator 2Z the herd sire that produced the best gaining sire group of the 2015-16 Michigan Bull Test. Because of our ET program she was moved to our fall calving season. Lucy is due at sale time to CCR Sante Fe. Please be prepared to buy a great pair.