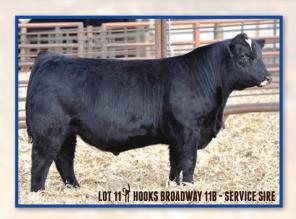

#### Consignar: DOUBLE C SIMMENTALS

- AI'd 9/11/16 to HOOKS BROADWAY 11B (ASA# 2854437)
- This is a tremendous opportunity to stretch your money invested. This young Steel Shot heifer is full of promise. Like her mother, she will develop into a great cow.
- 11A | Heifer Calf | CC TASHENA`S BEAUTY 8D BD: 7/4/16 || ASA#: 3154331 || Tattoo: C8D || 3/4 SM 1/4 AN Sire: LONG`S STEEL SHOT