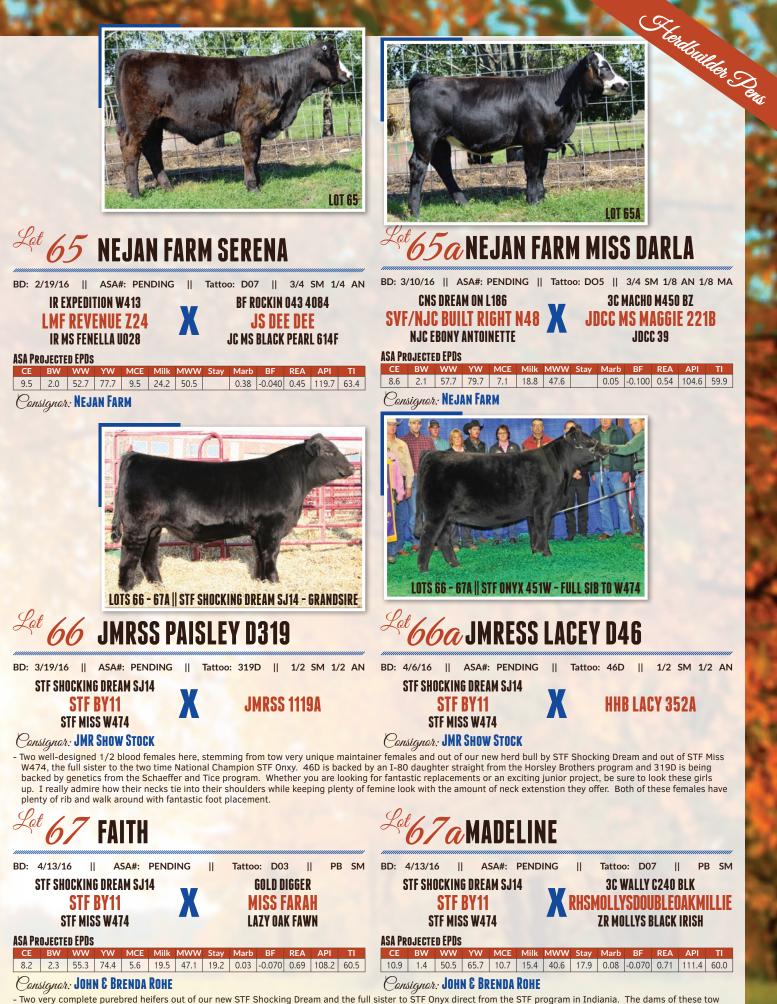

| Let 21 HY-VIEW ELBA 4030                                                                                                                                                                                                                                                                                                                                                                                                                                                                                                                                                                                                                                                                                                                                                                                                                                                                                                                                                                                                                                                                                                                                                                                                                                                                                                                                                                                                                                                                                                                                                                                                                                                                                                                                                                                                                        | Cargins Sheet Car                                                                                                                                                                                                                                                                                                                                                                                                                                                                                                                                                                                                                                                                                                                                                                                                                                                                                                                                                                                                                                                                                            |
|-------------------------------------------------------------------------------------------------------------------------------------------------------------------------------------------------------------------------------------------------------------------------------------------------------------------------------------------------------------------------------------------------------------------------------------------------------------------------------------------------------------------------------------------------------------------------------------------------------------------------------------------------------------------------------------------------------------------------------------------------------------------------------------------------------------------------------------------------------------------------------------------------------------------------------------------------------------------------------------------------------------------------------------------------------------------------------------------------------------------------------------------------------------------------------------------------------------------------------------------------------------------------------------------------------------------------------------------------------------------------------------------------------------------------------------------------------------------------------------------------------------------------------------------------------------------------------------------------------------------------------------------------------------------------------------------------------------------------------------------------------------------------------------------------------------------------------------------------|--------------------------------------------------------------------------------------------------------------------------------------------------------------------------------------------------------------------------------------------------------------------------------------------------------------------------------------------------------------------------------------------------------------------------------------------------------------------------------------------------------------------------------------------------------------------------------------------------------------------------------------------------------------------------------------------------------------------------------------------------------------------------------------------------------------------------------------------------------------------------------------------------------------------------------------------------------------------------------------------------------------------------------------------------------------------------------------------------------------|
| BD:4/21/14  AAA#:18104331  Tattoo:4030  PBANSANKEYS LAZER 609 OF 6N<br>HY-VIEW PHANTOM<br>REIDOCA BARBARA 515XTWIN VALLEY PRECISION E161<br>M S U ELBA 0301<br>M S U ELBA 0114                                                                                                                                                                                                                                                                                                                                                                                                                                                                                                                                                                                                                                                                                                                                                                                                                                                                                                                                                                                                                                                                                                                                                                                                                                                                                                                                                                                                                                                                                                                                                                                                                                                                  |                                                                                                                                                                                                                                                                                                                                                                                                                                                                                                                                                                                                                                                                                                                                                                                                                                                                                                                                                                                                                                                                                                              |
| AAA EPDs           CED         BW         YW         CEM         Milk         MW         CW         Marb         RE         \$W         \$F         \$B           1-1         1+2.2         1+71         1+116         1+5         1+20         1+82         1+30         1+.38         1+.21         60.14         90.26         116.87           Consignor: HY-VIEW FARM                                                                                                                                                                                                                                                                                                                                                                                                                                                                                                                                                                                                                                                                                                                                                                                                                                                                                                                                                                                                                                                                                                                                                                                                                                                                                                                                                                                                                                                                      | Constanting Constanting of                                                                                                                                                                                                                                                                                                                                                                                                                                                                                                                                                                                                                                                                                                                                                                                                                                                                                                                                                                                                                                                                                   |
| <ul> <li>- AI'd 1/3/16 to SANDPOINT BUTKUS X797 (AAA# 16829413)</li> <li>- This cow is out of 2301, a great combination of performance genetics, A Hy-View Phantom daughter, and bred to Sandpoint Butkus has a BW of -1.5 and YW of 134. Halter broke and due 10-12-16</li> </ul>                                                                                                                                                                                                                                                                                                                                                                                                                                                                                                                                                                                                                                                                                                                                                                                                                                                                                                                                                                                                                                                                                                                                                                                                                                                                                                                                                                                                                                                                                                                                                              | LOT 21   HY-VIEW PHANTOM - SIRE                                                                                                                                                                                                                                                                                                                                                                                                                                                                                                                                                                                                                                                                                                                                                                                                                                                                                                                                                                                                                                                                              |
| Lot 22 REIDOCA PRIDE MAY R308                                                                                                                                                                                                                                                                                                                                                                                                                                                                                                                                                                                                                                                                                                                                                                                                                                                                                                                                                                                                                                                                                                                                                                                                                                                                                                                                                                                                                                                                                                                                                                                                                                                                                                                                                                                                                   |                                                                                                                                                                                                                                                                                                                                                                                                                                                                                                                                                                                                                                                                                                                                                                                                                                                                                                                                                                                                                                                                                                              |
| BD: 5/9/13    AAA#: 17798949    Tattoo: R308    PB AN<br><b>S A V PAYROLL 5281 B C LOOKOUT 7024</b>                                                                                                                                                                                                                                                                                                                                                                                                                                                                                                                                                                                                                                                                                                                                                                                                                                                                                                                                                                                                                                                                                                                                                                                                                                                                                                                                                                                                                                                                                                                                                                                                                                                                                                                                             |                                                                                                                                                                                                                                                                                                                                                                                                                                                                                                                                                                                                                                                                                                                                                                                                                                                                                                                                                                                                                                                                                                              |
| PVF ALL PAYDAY 729<br>PVF BLACKBIRD 201<br>AAA EPDS<br>REIDOCA PRIDE JUNE 105                                                                                                                                                                                                                                                                                                                                                                                                                                                                                                                                                                                                                                                                                                                                                                                                                                                                                                                                                                                                                                                                                                                                                                                                                                                                                                                                                                                                                                                                                                                                                                                                                                                                                                                                                                   |                                                                                                                                                                                                                                                                                                                                                                                                                                                                                                                                                                                                                                                                                                                                                                                                                                                                                                                                                                                                                                                                                                              |
| CED         BW         WW         YW         CEM         Milk         MW         CW         Marb         RE         \$W         \$F         \$B           -1         4.0         53         92         3         22          36.30         47.05           Cansignar.:         REIDOCA ANGUS <td< td=""><td>Marie Succe</td></td<>                                                                                                                                                                                                                                                                                                                                                                                                                                                                                                                                                                                                                                                                                                                                                                                                                                                                                                                                                                                                                                                                                                                                                                                                                                                                                                                                                                                                                                                                                                              | Marie Succe                                                                                                                                                                                                                                                                                                                                                                                                                                                                                                                                                                                                                                                                                                                                                                                                                                                                                                                                                                                                                                                                                                  |
| - AI'd 8/3/16 to SFSM ICON A1 (ASA# 2740616)                                                                                                                                                                                                                                                                                                                                                                                                                                                                                                                                                                                                                                                                                                                                                                                                                                                                                                                                                                                                                                                                                                                                                                                                                                                                                                                                                                                                                                                                                                                                                                                                                                                                                                                                                                                                    |                                                                                                                                                                                                                                                                                                                                                                                                                                                                                                                                                                                                                                                                                                                                                                                                                                                                                                                                                                                                                                                                                                              |
| and the second                                                                                                                                                                                                                                                                                                                                                                                                                                                                                                                                                                                                                                                                                                                                                                                                                                                                                                                                                                                                                                                                                                                                                                                                                                                                                                                                                                                                                                                                                                                                                                                                                                                                                                                                | LOT 22    PVF ALL PAYDAY 729 - SIRE                                                                                                                                                                                                                                                                                                                                                                                                                                                                                                                                                                                                                                                                                                                                                                                                                                                                                                                                                                                                                                                                          |
|                                                                                                                                                                                                                                                                                                                                                                                                                                                                                                                                                                                                                                                                                                                                                                                                                                                                                                                                                                                                                                                                                                                                                                                                                                                                                                                                                                                                                                                                                                                                                                                                                                                                                                                                                                                                                                                 | LOT 22    PVF ALL PAYDAY 729 - SIRE<br>Lot 24 GAFFNEY 1152                                                                                                                                                                                                                                                                                                                                                                                                                                                                                                                                                                                                                                                                                                                                                                                                                                                                                                                                                                                                                                                   |
| Let 23 GAFFNEY 1154                                                                                                                                                                                                                                                                                                                                                                                                                                                                                                                                                                                                                                                                                                                                                                                                                                                                                                                                                                                                                                                                                                                                                                                                                                                                                                                                                                                                                                                                                                                                                                                                                                                                                                                                                                                                                             |                                                                                                                                                                                                                                                                                                                                                                                                                                                                                                                                                                                                                                                                                                                                                                                                                                                                                                                                                                                                                                                                                                              |
| Lot       23       GAFFNEY 1154         BD:       4/5/13                AAA#:       17963621                Tattoo:       1154                PB       AN         TC       TOTAL 410       Total 410       AAA#:       Total 410       BAF NEW DESIGN 219-513       GAFFNEY 1115         AHA RITA 702       X       X       Baf NEW DESIGN 219-513       GAFFNEY 1115                                                                                                                                                                                                                                                                                                                                                                                                                                                                                                                                                                                                                                                                                                                                                                                                                                                                                                                                                                                                                                                                                                                                                                                                                                                                                                                                                                                                                                                                           | Let       24       GAFFNEY 1152         BD:       4/20/13                AAA#:       17954493                Tattoo:       1152                PB       AN         TG TOTAL 410       T       T       J       EXACTD 402       GAFFNEY 1457                                                                                                                                                                                                                                                                                                                                                                                                                                                                                                                                                                                                                                                                                                                                                                                                                                                                  |
| Lat       23       GAFFNEY 1154         23       GAFFNEY 1154       I       PB         20       AA#:       17963621       II       Tattoo:       1154       I       PB       AN         30:       4/5/13       II       AAA#:       17963621       II       Tattoo:       1154       I       PB       AN         TC TOTAL 410       TC TOTAL 410       TATTOR       Tattoo:       1154       II       PB       AN         AHA TRUE NORTH 072       Tattoo:       Tattoo:       1154       II       PB       AN         AHA RITA 702       Tattoo:       Tattoo:       1154       II       PB       AN         MAEPOS       Tattoo:       Tattoo:       1154       II       PB       AN         Consignen::       APPLE HILL ANGUS       AN       Tattoo:       1154       II       PB                                                                                                                                                                                                                                                                                                                                                                                                                                                                                                                                                                                                                                                                                                                                                                                                                                                                                                                                                                                                                                                           | Let       24       GAGEFENEY 1152         Mark       24       GAGEFENEY 1152         Mark       17954493       1       Tattoo:       1152       1       PB       AN         Mark       17954493       1       Tattoo:       1152       1       PB       AN         Total 410       Total 410       Total 410       Total 402       GAFFINEY 1457         Mark       Total 410       Total 410       Total 410       Total 410         Mark       Total 410       Total 410 |
| Lot       Date       1796362       1       1       1       1       1       1       1       1       1       1       1       1       1       1       1       1       1       1       1       1       1       1       1       1       1       1       1       1       1       1       1       1       1       1       1       1       1       1       1       1       1       1       1       1       1       1       1       1       1       1       1       1       1       1       1       1       1       1       1       1       1       1       1       1       1       1       1       1       1       1       1       1       1       1       1       1       1       1       1       1       1       1       1       1       1       1       1       1       1       1       1       1       1       1       1       1       1       1       1       1       1       1       1       1       1       1       1       1       1       1       1 <th1< th="">       1       <th1< th="">       1       <th1< td=""><td>Left 24       GAFFENEY 1152         24       GAFFENEY 1152         25       24         24       GAFFENEY 1152         25       24         25       24         25       24         26       24         26       24         26       24         26       24         26       24         27       24         28       27         29       28         29       28         20       28         20       28         20       28         20       28         20       28         20       28         20       28         20       28         20       28         20       28         20       28         20       28         20       28         21       29         22       29         23       20         24       29         25       29         26       29         27       20         &lt;</td></th1<></th1<></th1<> | Left 24       GAFFENEY 1152         24       GAFFENEY 1152         25       24         24       GAFFENEY 1152         25       24         25       24         25       24         26       24         26       24         26       24         26       24         26       24         27       24         28       27         29       28         29       28         20       28         20       28         20       28         20       28         20       28         20       28         20       28         20       28         20       28         20       28         20       28         20       28         20       28         21       29         22       29         23       20         24       29         25       29         26       29         27       20         <                                                                                                                                                                                                                                                                                                                      |
| Lot       23 CAFFENEY 1154         Martin       1796362         Martin       1796362         Martin       1196362         Martin       119                                                                                                                                                                                                                                                                                                                                                                                                                                                                                                                                                                                                                                                                                                                                                                                                                                                                                       | Left 24       GAFFENEY 1152         24       GAFFENEY 1152         25       24         24       GAFFENEY 1152         25       24         25       24         25       24         26       24         26       24         26       24         26       24         26       24         27       24         28       27         29       28         29       28         20       28         20       28         20       28         20       28         20       28         20       28         20       28         20       28         20       28         20       28         20       28         20       28         20       28         21       29         22       29         23       20         24       29         25       29         26       29         27       20         <                                                                                                                                                                                                                                                                                                                      |
| Act       23 GAFENEY 1154         Maria       Maria                                                                                                                                                                                                                                                                                                                                                                                                                                                                                                                                                                                                                                                                                                                                                                                                                                                                                                                                                       | Left 24       GAFFENEY 1152         24       GAFFENEY 1152         25       24         24       GAFFENEY 1152         25       24         25       24         25       24         26       24         26       24         26       24         26       24         26       24         27       24         28       27         29       28         29       28         20       28         20       28         20       28         20       28         20       28         20       28         20       28         20       28         20       28         20       28         20       28         20       28         20       28         21       29         22       29         23       20         24       29         25       29         26       29         27       20         <                                                                                                                                                                                                                                                                                                                      |
| Lot       L                                                                                                                                                                                                                                                                                                                                                                                                                                                                                                                                                                                                                                                                                                                                           | Left 24       GAFFENEY 1152         24       GAFFENEY 1152         25       24         24       GAFFENEY 1152         25       24         25       24         25       24         26       24         26       24         26       24         26       24         26       24         27       24         28       27         29       28         29       28         20       28         20       28         20       28         20       28         20       28         20       28         20       28         20       28         20       28         20       28         20       28         20       28         20       28         21       29         22       29         23       20         24       29         25       29         26       29         27       20         <                                                                                                                                                                                                                                                                                                                      |

#### 26 AHA MISS BELL 027 BD: 1/9/10 || AAA#: 16639324 Tattoo: 27 Ш 11 PB AN **S S TRAVELER 6807 T510** S A V 8180 TRAVELER 004 S S OBJECTIVE T510 0T26 AHA MISS BELL 6327 S S MISS RITA RO11 7R8 **AHA MISS BELL 327 AAA EPDs** CEM Milk MW YW Marb CED BW CW RE 11 29 55 17 0.91 0.22 53.98 36.13 78.94 11 -1.3 50 89 Consignar: APPLE HILL ANGUS - PE 5/10/16 - 8/1/16 to GRAND RIVER RIGHT ANSWER 2534 (AAA# 18147472)

# Let 27 AHA ROXY 1643

BD: 12/23/10 || AAA#: 16882225 || Tattoo: 1643 RITO 112 OF 2536 RITO 616 \_\_\_\_ BON VIEW NEW D

**GAR-EGL PROTEGE** 

L B 6807 ISABEL 339

BON VIEW NEW DESIGN 1407 AHA ROXY 6403 AHA ROXY 403

#### Consignar: KB ANGUS

- AI'd 3/24/16 to DEER VALLEY ALL IN (AAA# 17307074)

 A powerful protégé daughter stemming from the Roxy Cow family, she was bred at Apple Hill Angus and came to us as a heifer. She sells bred to Deer Valley All In -Due to calve 12/31/16. 