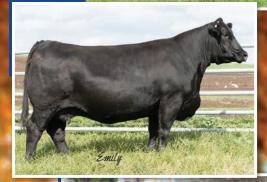

# Let 11 CC TASHENA 8Y

| BD:   | 5/14/11 | Ш    | ASA#:   | 2594982 | Ш | Tattoo: | C8Y    | Ш   | 1/2  | SM        | 1/2   | AN |
|-------|---------|------|---------|---------|---|---------|--------|-----|------|-----------|-------|----|
|       | HOOKS S | HEA  | R FORCE | 38K     |   |         | G 13   | STR | UCTU | RE        |       |    |
|       | CC TH   | E F  | ORCE 1  | OU      |   |         | C C T  | ASH | ENA  | <b>C1</b> | ſ     |    |
|       | LBR R   | ED T | AWNI R5 | 17      | Λ | ANCI    | IOR EV | ERG | REEN | BMI       | B 624 | Ļ. |
| ASA I | FPDs    |      |         |         |   |         |        |     |      |           |       |    |

#### Consignar: DOUBLE C SIMMENTALS

- AI'd 9/11/16 to HOOKS BROADWAY 11B (ASA# 2854437)
- This is a tremendous opportunity to stretch your money invested. This young Steel Shot heifer is full of promise. Like her mother, she will develop into a great cow.
- 11A | Heifer Calf | CC TASHENA`S BEAUTY 8D BD: 7/4/16 || ASA#: 3154331 || Tattoo: C8D || 3/4 SM 1/4 AN Sire: LONG`S STEEL SHOT