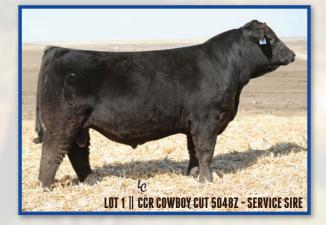

#### Consignor: LANDIS FARMS

- AI'd 4/26/16 to CCR COWBOY CUT 5048Z (ASA# 2703910)

This is one hard decision when it comes to putting this superior donor in the sale.
 This elite female is one of our favorites. She is big footed, wide as a truck and loads of internal dimension, while still being good natured and a excellent mother.
 Since we have heifers on the ground and embryos in the tank we have decided now is the time to sell.