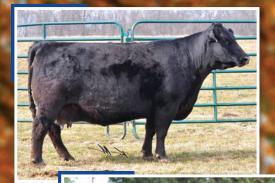

# Lot 1 NB CECILIA BU

BD: 9/28/08 || ASA#: 2479082 || Tattoo: 8U || 3/4 SM 1/4 AN CNS DREAM ON L186 DILLONS K217 BLACK DREAM LF KANDY KISSES ASA EPDS

 CE
 BW
 WW
 YW
 MCE
 Milk
 MWW
 Stay
 Marb
 BF
 REA
 API
 TI

#### Consignor: LANDIS FARMS

- AI'd 4/26/16 to CCR COWBOY CUT 5048Z (ASA# 2703910)

This is one hard decision when it comes to putting this superior donor in the sale.
 This elite female is one of our favorites. She is big footed, wide as a truck and loads of internal dimension, while still being good natured and a excellent mother.
 Since we have heifers on the ground and embryos in the tank we have decided now is the time to sell.