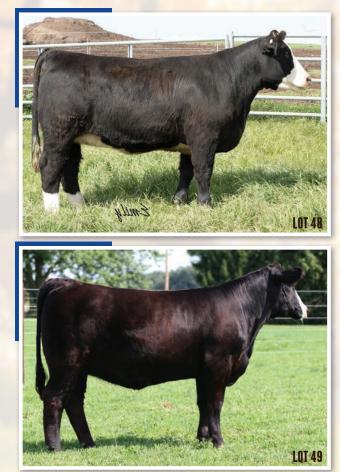

| Let 21 HY-VIEW ELBA 4030                                                                                                                                                                                                                                                                                                                                                                                                                                                                                                                                                                                                                                                                                                                                                                                                                                                                                                                                                                                                                                                                                                                                                                                                                                                                                                                                                                                                                                                                                                                                                                                                                                                                                                                                                                                                                        | Cargins Sheet Car                                                                                                                                                                                                                                                                                                                                                                                                                                                                                                                                                                                                                                                                                                                                                                                                                                                                                                                                                                                                                                                                                            |
|-------------------------------------------------------------------------------------------------------------------------------------------------------------------------------------------------------------------------------------------------------------------------------------------------------------------------------------------------------------------------------------------------------------------------------------------------------------------------------------------------------------------------------------------------------------------------------------------------------------------------------------------------------------------------------------------------------------------------------------------------------------------------------------------------------------------------------------------------------------------------------------------------------------------------------------------------------------------------------------------------------------------------------------------------------------------------------------------------------------------------------------------------------------------------------------------------------------------------------------------------------------------------------------------------------------------------------------------------------------------------------------------------------------------------------------------------------------------------------------------------------------------------------------------------------------------------------------------------------------------------------------------------------------------------------------------------------------------------------------------------------------------------------------------------------------------------------------------------|--------------------------------------------------------------------------------------------------------------------------------------------------------------------------------------------------------------------------------------------------------------------------------------------------------------------------------------------------------------------------------------------------------------------------------------------------------------------------------------------------------------------------------------------------------------------------------------------------------------------------------------------------------------------------------------------------------------------------------------------------------------------------------------------------------------------------------------------------------------------------------------------------------------------------------------------------------------------------------------------------------------------------------------------------------------------------------------------------------------|
| BD:4/21/14  AAA#:18104331  Tattoo:4030  PBANSANKEYS LAZER 609 OF 6N<br>HY-VIEW PHANTOM<br>REIDOCA BARBARA 515XTWIN VALLEY PRECISION E161<br>M S U ELBA 0301<br>M S U ELBA 0114                                                                                                                                                                                                                                                                                                                                                                                                                                                                                                                                                                                                                                                                                                                                                                                                                                                                                                                                                                                                                                                                                                                                                                                                                                                                                                                                                                                                                                                                                                                                                                                                                                                                  |                                                                                                                                                                                                                                                                                                                                                                                                                                                                                                                                                                                                                                                                                                                                                                                                                                                                                                                                                                                                                                                                                                              |
| AAA EPDs           CED         BW         YW         CEM         Milk         MW         CW         Marb         RE         \$W         \$F         \$B           1-1         1+2.2         1+71         1+116         1+5         1+20         1+82         1+30         1+.38         1+.21         60.14         90.26         116.87           Consignor: HY-VIEW FARM                                                                                                                                                                                                                                                                                                                                                                                                                                                                                                                                                                                                                                                                                                                                                                                                                                                                                                                                                                                                                                                                                                                                                                                                                                                                                                                                                                                                                                                                      | Constanting Constanting of                                                                                                                                                                                                                                                                                                                                                                                                                                                                                                                                                                                                                                                                                                                                                                                                                                                                                                                                                                                                                                                                                   |
| <ul> <li>- AI'd 1/3/16 to SANDPOINT BUTKUS X797 (AAA# 16829413)</li> <li>- This cow is out of 2301, a great combination of performance genetics, A Hy-View Phantom daughter, and bred to Sandpoint Butkus has a BW of -1.5 and YW of 134. Halter broke and due 10-12-16</li> </ul>                                                                                                                                                                                                                                                                                                                                                                                                                                                                                                                                                                                                                                                                                                                                                                                                                                                                                                                                                                                                                                                                                                                                                                                                                                                                                                                                                                                                                                                                                                                                                              | LOT 21   HY-VIEW PHANTOM - SIRE                                                                                                                                                                                                                                                                                                                                                                                                                                                                                                                                                                                                                                                                                                                                                                                                                                                                                                                                                                                                                                                                              |
| Lot 22 REIDOCA PRIDE MAY R308                                                                                                                                                                                                                                                                                                                                                                                                                                                                                                                                                                                                                                                                                                                                                                                                                                                                                                                                                                                                                                                                                                                                                                                                                                                                                                                                                                                                                                                                                                                                                                                                                                                                                                                                                                                                                   |                                                                                                                                                                                                                                                                                                                                                                                                                                                                                                                                                                                                                                                                                                                                                                                                                                                                                                                                                                                                                                                                                                              |
| BD: 5/9/13    AAA#: 17798949    Tattoo: R308    PB AN<br><b>S A V PAYROLL 5281 B C LOOKOUT 7024</b>                                                                                                                                                                                                                                                                                                                                                                                                                                                                                                                                                                                                                                                                                                                                                                                                                                                                                                                                                                                                                                                                                                                                                                                                                                                                                                                                                                                                                                                                                                                                                                                                                                                                                                                                             |                                                                                                                                                                                                                                                                                                                                                                                                                                                                                                                                                                                                                                                                                                                                                                                                                                                                                                                                                                                                                                                                                                              |
| PVF ALL PAYDAY 729<br>PVF BLACKBIRD 201<br>AAA EPDS<br>REIDOCA PRIDE JUNE 105                                                                                                                                                                                                                                                                                                                                                                                                                                                                                                                                                                                                                                                                                                                                                                                                                                                                                                                                                                                                                                                                                                                                                                                                                                                                                                                                                                                                                                                                                                                                                                                                                                                                                                                                                                   |                                                                                                                                                                                                                                                                                                                                                                                                                                                                                                                                                                                                                                                                                                                                                                                                                                                                                                                                                                                                                                                                                                              |
| CED         BW         WW         YW         CEM         Milk         MW         CW         Marb         RE         \$W         \$F         \$B           -1         4.0         53         92         3         22          36.30         47.05           Cansignar.:         REIDOCA ANGUS <td< td=""><td>Marie Succe</td></td<>                                                                                                                                                                                                                                                                                                                                                                                                                                                                                                                                                                                                                                                                                                                                                                                                                                                                                                                                                                                                                                                                                                                                                                                                                                                                                                                                                                                                                                                                                                              | Marie Succe                                                                                                                                                                                                                                                                                                                                                                                                                                                                                                                                                                                                                                                                                                                                                                                                                                                                                                                                                                                                                                                                                                  |
| - AI'd 8/3/16 to SFSM ICON A1 (ASA# 2740616)                                                                                                                                                                                                                                                                                                                                                                                                                                                                                                                                                                                                                                                                                                                                                                                                                                                                                                                                                                                                                                                                                                                                                                                                                                                                                                                                                                                                                                                                                                                                                                                                                                                                                                                                                                                                    |                                                                                                                                                                                                                                                                                                                                                                                                                                                                                                                                                                                                                                                                                                                                                                                                                                                                                                                                                                                                                                                                                                              |
| and the second                                                                                                                                                                                                                                                                                                                                                                                                                                                                                                                                                                                                                                                                                                                                                                                                                                                                                                                                                                                                                                                                                                                                                                                                                                                                                                                                                                                                                                                                                                                                                                                                                                                                                                                                | LOT 22    PVF ALL PAYDAY 729 - SIRE                                                                                                                                                                                                                                                                                                                                                                                                                                                                                                                                                                                                                                                                                                                                                                                                                                                                                                                                                                                                                                                                          |
|                                                                                                                                                                                                                                                                                                                                                                                                                                                                                                                                                                                                                                                                                                                                                                                                                                                                                                                                                                                                                                                                                                                                                                                                                                                                                                                                                                                                                                                                                                                                                                                                                                                                                                                                                                                                                                                 | LOT 22    PVF ALL PAYDAY 729 - SIRE<br>Lot 24 GAFFNEY 1152                                                                                                                                                                                                                                                                                                                                                                                                                                                                                                                                                                                                                                                                                                                                                                                                                                                                                                                                                                                                                                                   |
| Let 23 GAFFNEY 1154                                                                                                                                                                                                                                                                                                                                                                                                                                                                                                                                                                                                                                                                                                                                                                                                                                                                                                                                                                                                                                                                                                                                                                                                                                                                                                                                                                                                                                                                                                                                                                                                                                                                                                                                                                                                                             |                                                                                                                                                                                                                                                                                                                                                                                                                                                                                                                                                                                                                                                                                                                                                                                                                                                                                                                                                                                                                                                                                                              |
| Lot       23       GAFFNEY 1154         BD:       4/5/13                AAA#:       17963621                Tattoo:       1154                PB       AN         TC       TOTAL 410       Total 410       AAA#:       Total 410       BAF NEW DESIGN 219-513       GAFFNEY 1115         AHA RITA 702       X       X       Baf NEW DESIGN 219-513       GAFFNEY 1115                                                                                                                                                                                                                                                                                                                                                                                                                                                                                                                                                                                                                                                                                                                                                                                                                                                                                                                                                                                                                                                                                                                                                                                                                                                                                                                                                                                                                                                                           | Let       24       GAFFNEY 1152         BD:       4/20/13                AAA#:       17954493                Tattoo:       1152                PB       AN         TG TOTAL 410       T       T       J       EXACTD 402       GAFFNEY 1457                                                                                                                                                                                                                                                                                                                                                                                                                                                                                                                                                                                                                                                                                                                                                                                                                                                                  |
| Lat       23       GAFFNEY 1154         23       GAFFNEY 1154       I       PB         20       AA#:       17963621       II       Tattoo:       1154       I       PB       AN         30:       4/5/13       II       AAA#:       17963621       II       Tattoo:       1154       I       PB       AN         TC TOTAL 410       TC TOTAL 410       TATTOR       Tattoo:       1154       II       PB       AN         AHA TRUE NORTH 072       Tattoo:       Tattoo:       1154       II       PB       AN         AHA RITA 702       Tattoo:       Tattoo:       1154       II       PB       AN         MAEPOS       Tattoo:       Tattoo:       1154       II       PB       AN         Consignen::       APPLE HILL ANGUS       AN       Tattoo:       1154       II       PB                                                                                                                                                                                                                                                                                                                                                                                                                                                                                                                                                                                                                                                                                                                                                                                                                                                                                                                                                                                                                                                           | Let       24       GAGEFENEY 1152         Mark       24       GAGEFENEY 1152         Mark       17954493       1       Tattoo:       1152       1       PB       AN         Mark       17954493       1       Tattoo:       1152       1       PB       AN         Total 410       Total 410       Total 410       Total 402       GAFFINEY 1457         Mark       Total 410       Total 410       Total 410       Total 410         Mark       Total 410       Total 410 |
| Lot       Date       1796362       1       1       1       1       1       1       1       1       1       1       1       1       1       1       1       1       1       1       1       1       1       1       1       1       1       1       1       1       1       1       1       1       1       1       1       1       1       1       1       1       1       1       1       1       1       1       1       1       1       1       1       1       1       1       1       1       1       1       1       1       1       1       1       1       1       1       1       1       1       1       1       1       1       1       1       1       1       1       1       1       1       1       1       1       1       1       1       1       1       1       1       1       1       1       1       1       1       1       1       1       1       1       1       1       1       1       1       1       1       1       1 <th1< th="">       1       <th1< th="">       1       <th1< td=""><td>Left 24       GAFFENEY 1152         24       GAFFENEY 1152         25       24         24       GAFFENEY 1152         25       24         25       24         25       24         26       24         26       24         26       24         26       24         26       24         27       24         28       27         29       28         29       28         20       28         20       28         20       28         20       28         20       28         20       28         20       28         20       28         20       28         20       28         20       28         20       28         20       28         21       29         22       29         23       20         24       29         25       29         26       29         27       20         &lt;</td></th1<></th1<></th1<> | Left 24       GAFFENEY 1152         24       GAFFENEY 1152         25       24         24       GAFFENEY 1152         25       24         25       24         25       24         26       24         26       24         26       24         26       24         26       24         27       24         28       27         29       28         29       28         20       28         20       28         20       28         20       28         20       28         20       28         20       28         20       28         20       28         20       28         20       28         20       28         20       28         21       29         22       29         23       20         24       29         25       29         26       29         27       20         <                                                                                                                                                                                                                                                                                                                      |
| Lot       23 CAFFENEY 1154         Martin       1796362         Martin       1796362         Martin       1196362         Martin       119                                                                                                                                                                                                                                                                                                                                                                                                                                                                                                                                                                                                                                                                                                                                                                                                                                                                                       | Left 24       GAFFENEY 1152         24       GAFFENEY 1152         25       24         24       GAFFENEY 1152         25       24         25       24         25       24         26       24         26       24         26       24         26       24         26       24         27       24         28       27         29       28         29       28         20       28         20       28         20       28         20       28         20       28         20       28         20       28         20       28         20       28         20       28         20       28         20       28         20       28         21       29         22       29         23       20         24       29         25       29         26       29         27       20         <                                                                                                                                                                                                                                                                                                                      |
| Act       23 GAFENEY 1154         Maria       Maria                                                                                                                                                                                                                                                                                                                                                                                                                                                                                                                                                                                                                                                                                                                                                                                                                                                                                                                                                       | Left 24       GAFFENEY 1152         24       GAFFENEY 1152         25       24         24       GAFFENEY 1152         25       24         25       24         25       24         26       24         26       24         26       24         26       24         26       24         27       24         28       27         29       28         29       28         20       28         20       28         20       28         20       28         20       28         20       28         20       28         20       28         20       28         20       28         20       28         20       28         20       28         21       29         22       29         23       20         24       29         25       29         26       29         27       20         <                                                                                                                                                                                                                                                                                                                      |
| Lot       L                                                                                                                                                                                                                                                                                                                                                                                                                                                                                                                                                                                                                                                                                                                                           | Left 24       GAFFENEY 1152         24       GAFFENEY 1152         25       24         24       GAFFENEY 1152         25       24         25       24         25       24         26       24         26       24         26       24         26       24         26       24         27       24         28       27         29       28         29       28         20       28         20       28         20       28         20       28         20       28         20       28         20       28         20       28         20       28         20       28         20       28         20       28         20       28         21       29         22       29         23       20         24       29         25       29         26       29         27       20         <                                                                                                                                                                                                                                                                                                                      |

#### 26 AHA MISS BELL 027 BD: 1/9/10 || AAA#: 16639324 Tattoo: 27 Ш 11 PB AN **S S TRAVELER 6807 T510** S A V 8180 TRAVELER 004 S S OBJECTIVE T510 0T26 AHA MISS BELL 6327 S S MISS RITA RO11 7R8 **AHA MISS BELL 327 AAA EPDs** CEM Milk MW YW Marb CED BW CW RE 11 29 55 17 0.91 0.22 53.98 36.13 78.94 11 -1.3 50 89 Consignar: APPLE HILL ANGUS - PE 5/10/16 - 8/1/16 to GRAND RIVER RIGHT ANSWER 2534 (AAA# 18147472)