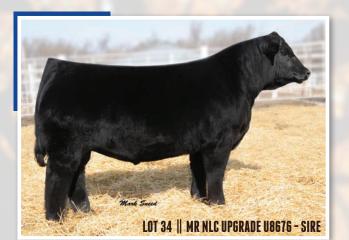

# Let 10 CC LUCY 1X

| BD:    | 1/4/10 | 11      | AS          | 6A#:      | 25543 | 08   | II   | Tattoo | : C1X         |       | PE    | 3 SM |
|--------|--------|---------|-------------|-----------|-------|------|------|--------|---------------|-------|-------|------|
|        | NICH   | IOLS LI | EGACY       | G151      |       |      | C    | OTT-G  | FI FULI       | .BACK | 0038  | ł    |
| HO     | OKS S  | SHEA    | <b>R</b> FO | RCE :     | 38K   | Х    |      | PS     | <b>F JILI</b> | LIAN  | U7    |      |
|        |        | CED 1   | RACY        |           |       |      |      | PS     | <b>F JILL</b> | IAN N | 50    |      |
| ASA EP | Ds     |         |             |           |       |      |      |        |               |       |       |      |
| CE     | BW     | ww      | YW          | MCE       | Milk  | MWW  | Stay | Marb   | BF            | REA   | API   | TI   |
| 14.2   | -1.4   | 52.4    | 66.2        | 9.5       | 31.3  | 57.5 | 24.6 | 0.35   | -0.064        | 1.00  | 149.9 | 73.6 |
| 0      |        | Dow     |             | CINANAI 9 |       | 0    |      |        |               |       |       |      |

#### Consignor: DOUBLE C SIMMENTALS

- AI'd 1/25/16 to CCR SANTA FE 9349Z (ASA# 2720494)
- Is anyone looking for a true young proven red purebred donor? This Shear Force daughter has ET progeny around the world. Lucy is the dam of CC Dominator 2Z the herd sire that produced the best gaining sire group of the 2015-16 Michigan Bull Test. Because of our ET program she was moved to our fall calving season. Lucy is due at sale time to CCR Sante Fe. Please be prepared to buy a great pair.