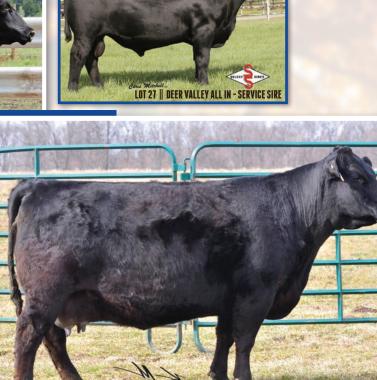

#### Consignar: KB ANGUS

- AI'd 3/24/16 to DEER VALLEY ALL IN (AAA# 17307074)

 A powerful protégé daughter stemming from the Roxy Cow family, she was bred at Apple Hill Angus and came to us as a heifer. She sells bred to Deer Valley All In -Due to calve 12/31/16. 

#### Consignor: BRADY & SUSAN OSTROM

- AI'd 5/16/16 to SILVERIAS STYLE (AAA# 16427563)

 Here is a straight Ohlde bred cow that is a frame score bigger than most Ohlde bred cattle. She still has the capacity and fleshing ability that has made them famous. Take her home breed her Simmental or Angus she will work for either.