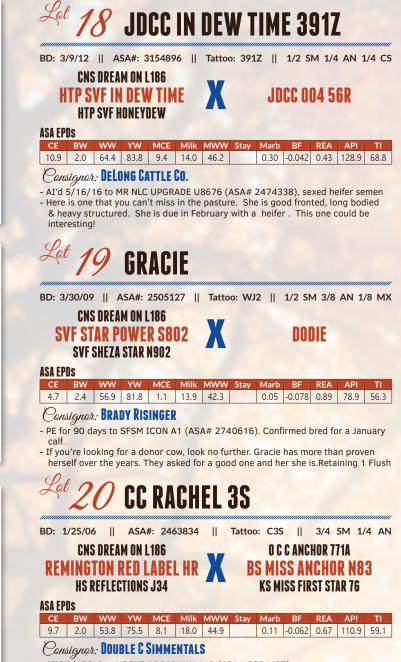

# Let 10 CC LUCY 1X

| BD:    | 1/4/10 | 11      | AS          | 6A#:      | 25543 | 08   | II   | Tattoo | : C1X         |       | PE    | 3 SM |
|--------|--------|---------|-------------|-----------|-------|------|------|--------|---------------|-------|-------|------|
|        | NICH   | IOLS LI | EGACY       | G151      |       |      | C    | OTT-G  | FI FULI       | .BACK | 0038  | ł    |
| HO     | OKS S  | SHEA    | <b>R</b> FO | RCE :     | 38K   | Х    |      | PS     | <b>F JILI</b> | LIAN  | U7    |      |
|        |        | CED 1   | RACY        |           |       |      |      | PS     | <b>F JILL</b> | IAN N | 50    |      |
| ASA EP | Ds     |         |             |           |       |      |      |        |               |       |       |      |
| CE     | BW     | ww      | YW          | MCE       | Milk  | MWW  | Stay | Marb   | BF            | REA   | API   | TI   |
| 14.2   | -1.4   | 52.4    | 66.2        | 9.5       | 31.3  | 57.5 | 24.6 | 0.35   | -0.064        | 1.00  | 149.9 | 73.6 |
| 0      |        | Dow     |             | CINANAI 9 |       | 0    |      |        |               |       |       |      |

#### Consignor: DOUBLE C SIMMENTALS

- AI'd 1/25/16 to CCR SANTA FE 9349Z (ASA# 2720494)
- Is anyone looking for a true young proven red purebred donor? This Shear Force daughter has ET progeny around the world. Lucy is the dam of CC Dominator 2Z the herd sire that produced the best gaining sire group of the 2015-16 Michigan Bull Test. Because of our ET program she was moved to our fall calving season. Lucy is due at sale time to CCR Sante Fe. Please be prepared to buy a great pair.

# Let 11 CC TASHENA 8Y

| BD:   | 5/14/11 | Ш    | ASA#:   | 2594982 | Ш | Tattoo: | C8Y    | Ш   | 1/2  | SM        | 1/2   | AN |
|-------|---------|------|---------|---------|---|---------|--------|-----|------|-----------|-------|----|
|       | HOOKS S | HEA  | R FORCE | 38K     |   |         | G 13   | STR | UCTU | RE        |       |    |
|       | CC TH   | E F  | ORCE 1  | OU      |   |         | C C T  | ASH | ENA  | <b>C1</b> | ſ     |    |
|       | LBR R   | ED T | AWNI R5 | 17      | Λ | ANCI    | IOR EV | ERG | REEN | BMI       | B 624 | Ļ. |
| ASA I | FPDs    |      |         |         |   |         |        |     |      |           |       |    |

|      |     |      |      |     |      | MWW  |      |        |      |       |      |
|------|-----|------|------|-----|------|------|------|--------|------|-------|------|
| 11.1 | 0.5 | 57.8 | 88.9 | 5.9 | 27.8 | 56.7 | 0.38 | -0.049 | 0.85 | 123.7 | 69.7 |
| 0    |     | -    |      |     |      |      |      |        |      |       |      |

#### Consignar: DOUBLE C SIMMENTALS

- AI'd 9/11/16 to HOOKS BROADWAY 11B (ASA# 2854437)
- This is a tremendous opportunity to stretch your money invested. This young Steel Shot heifer is full of promise. Like her mother, she will develop into a great cow.
- 11A | Heifer Calf | CC TASHENA`S BEAUTY 8D BD: 7/4/16 || ASA#: 3154331 || Tattoo: C8D || 3/4 SM 1/4 AN Sire: LONG`S STEEL SHOT

# Let 27 AHA ROXY 1643

BD: 12/23/10 || AAA#: 16882225 || Tattoo: 1643 RITO 112 OF 2536 RITO 616 \_\_\_\_ BON VIEW NEW D

**GAR-EGL PROTEGE** 

L B 6807 ISABEL 339

BON VIEW NEW DESIGN 1407 AHA ROXY 6403 AHA ROXY 403

PB AN

#### **AAA EPDs**

# CED BW VW CEM Milk MW CW Marb RE \$W \$F \$B 8 0.1 40 76 9 19 34 30 0.93 0.57 33.4 24.51 114.28

#### Consignar: KB ANGUS

- AI'd 3/24/16 to DEER VALLEY ALL IN (AAA# 17307074)

 A powerful protégé daughter stemming from the Roxy Cow family, she was bred at Apple Hill Angus and came to us as a heifer. She sells bred to Deer Valley All In -Due to calve 12/31/16. 