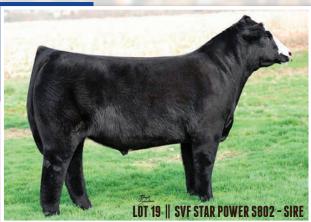

# Let 11 CC TASHENA 8Y

| BD:   | 5/14/11 | Ш    | ASA#:   | 2594982 | Ш | Tattoo: | C8Y    | Ш   | 1/2  | SM        | 1/2   | AN |
|-------|---------|------|---------|---------|---|---------|--------|-----|------|-----------|-------|----|
|       | HOOKS S | HEA  | R FORCE | 38K     |   |         | G 13   | STR | UCTU | RE        |       |    |
|       | CC TH   | E F  | ORCE 1  | OU      |   |         | C C T  | ASH | ENA  | <b>C1</b> | ſ     |    |
|       | LBR R   | ED T | AWNI R5 | 17      | Λ | ANCI    | IOR EV | ERG | REEN | BMI       | B 624 | Ļ. |
| ASA I | FPDs    |      |         |         |   |         |        |     |      |           |       |    |

|      |     |      |      |     |      | MWW  |      |        |      |       |      |
|------|-----|------|------|-----|------|------|------|--------|------|-------|------|
| 11.1 | 0.5 | 57.8 | 88.9 | 5.9 | 27.8 | 56.7 | 0.38 | -0.049 | 0.85 | 123.7 | 69.7 |
| 0    |     | -    |      |     |      |      |      |        |      |       |      |

#### Consignar: DOUBLE C SIMMENTALS

- AI'd 9/11/16 to HOOKS BROADWAY 11B (ASA# 2854437)
- This is a tremendous opportunity to stretch your money invested. This young Steel Shot heifer is full of promise. Like her mother, she will develop into a great cow.
- 11A | Heifer Calf | CC TASHENA`S BEAUTY 8D BD: 7/4/16 || ASA#: 3154331 || Tattoo: C8D || 3/4 SM 1/4 AN Sire: LONG`S STEEL SHOT