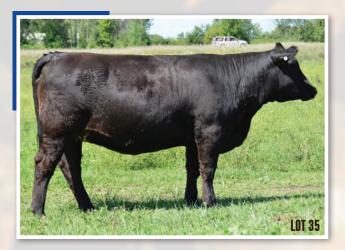

# Let 11 CC TASHENA 8Y

| BD:   | 5/14/11 | Ш    | ASA#:   | 2594982 | Ш | Tattoo: | C8Y    | Ш   | 1/2  | SM        | 1/2   | AN |
|-------|---------|------|---------|---------|---|---------|--------|-----|------|-----------|-------|----|
|       | HOOKS S | HEA  | R FORCE | 38K     |   |         | G 13   | STR | UCTU | RE        |       |    |
|       | CC TH   | E F  | ORCE 1  | OU      |   |         | C C T  | ASH | ENA  | <b>C1</b> | ſ     |    |
|       | LBR R   | ED T | AWNI R5 | 17      | Λ | ANCI    | IOR EV | ERG | REEN | BMI       | B 624 | Ļ. |
| ASA I | FPDs    |      |         |         |   |         |        |     |      |           |       |    |

|      |     |      |      |     |      | MWW  |      |        |      |       |      |
|------|-----|------|------|-----|------|------|------|--------|------|-------|------|
| 11.1 | 0.5 | 57.8 | 88.9 | 5.9 | 27.8 | 56.7 | 0.38 | -0.049 | 0.85 | 123.7 | 69.7 |
| 0    |     | -    |      |     |      |      |      |        |      |       |      |

#### Consignar: DOUBLE C SIMMENTALS

- AI'd 9/11/16 to HOOKS BROADWAY 11B (ASA# 2854437)
- This is a tremendous opportunity to stretch your money invested. This young Steel Shot heifer is full of promise. Like her mother, she will develop into a great cow.
- 11A | Heifer Calf | CC TASHENA`S BEAUTY 8D BD: 7/4/16 || ASA#: 3154331 || Tattoo: C8D || 3/4 SM 1/4 AN Sire: LONG`S STEEL SHOT