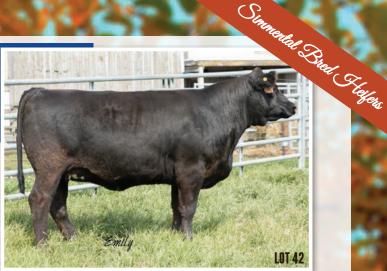

|

**MR NLC UPGRADE U8676 JDCC LADY UPGRADE 120A** 

DBE BLAZIN GLORY 92W

API

PB SM



ASA EPDS

 
 CE
 BW
 WW
 YW
 MCE
 Milk
 MWW
 Stay
 Marb
 BF

 5.0
 0.7
 49.4
 73.4
 4.0
 18.3
 43.0
 0.12
 -0.063
 REA 0.12 -0.063 0.63 88.3 55.7

#### Consignor: DELONG CATTLE CO.

- AI'd 5/19/16 to HTP/SVF IN DEW TIME (ASA# 228555), sexed heifer semen
   Really nice made bred with loads of potential. Super sound & complete. This cow family is really good!



#### **ASA EPDs**

#### CE BW WW YW MCE Milk MWW Stay 9.8 0.2 56.9 86.0 6.8 21.8 50.3 Marb BF REA API 0.42 -0.077 0.86 134.4 74.0

#### Consignor: LANDIS FARMS

- AI'd 6/10/16 to W/C LOCK DOWN 206Z (ASA# 2658496)
- If you're after a moderate, stout featured, low maintenace female, look no further. Ultra sound and complete in her look.













# Let 48 JDCC COMBUSTABLE 322C

BD: 3/22/15 || ASA#: 3154882 || Tattoo: 322C || 3/4 SM 1/4 AN **SVF STEEL FORCE S701 MEYER RANCH 734 FBF1 COMBUSTIBLE LESF MISS MEYER 10Y** LAZY H BURN BABY BURNR34 **LSF ELBA 7001** 

#### ASA EPDs

|     |     |      |      |     |      | MWW  |      |        |      |      |      |
|-----|-----|------|------|-----|------|------|------|--------|------|------|------|
| 4.1 | 3.0 | 58.4 | 91.0 | 5.4 | 19.1 | 48.3 | 0.09 | -0.001 | 0.68 | 89.3 | 58.6 |
| 10  |     |      | -    |     |      |      |      |        |      |      |      |

#### Consignor: DELONG CATTLE CO.

- AI'd 7/3/16 to SVF/NJC BUILT RIGHT N48 (ASA# 2225381)

- Wow is she nice made and really good looking. Her Dam is a Meyer 734 daughter & a pasture favorite. This heifer is due to