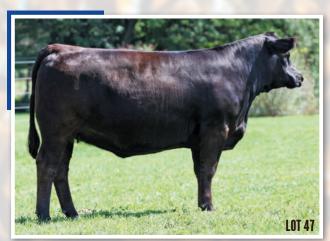

# Let 11 CC TASHENA 8Y

| BD:   | 5/14/11 | Ш    | ASA#:   | 2594982 | Ш | Tattoo: | C8Y    | Ш   | 1/2  | SM        | 1/2   | AN |
|-------|---------|------|---------|---------|---|---------|--------|-----|------|-----------|-------|----|
|       | HOOKS S | HEA  | R FORCE | 38K     |   |         | G 13   | STR | UCTU | RE        |       |    |
|       | CC TH   | E F  | ORCE 1  | OU      |   |         | C C T  | ASH | ENA  | <b>C1</b> | ſ     |    |
|       | LBR R   | ED T | AWNI R5 | 17      | Λ | ANCI    | IOR EV | ERG | REEN | BMI       | B 624 | Ļ. |
| ASA I | FPDs    |      |         |         |   |         |        |     |      |           |       |    |

|      |     |      |      |     |      | MWW  |      |        |      |       |      |
|------|-----|------|------|-----|------|------|------|--------|------|-------|------|
| 11.1 | 0.5 | 57.8 | 88.9 | 5.9 | 27.8 | 56.7 | 0.38 | -0.049 | 0.85 | 123.7 | 69.7 |
| 0    |     | -    |      |     |      |      |      |        |      |       |      |

#### Consignar: DOUBLE C SIMMENTALS

- AI'd 9/11/16 to HOOKS BROADWAY 11B (ASA# 2854437)
- This is a tremendous opportunity to stretch your money invested. This young Steel Shot heifer is full of promise. Like her mother, she will develop into a great cow.
- 11A | Heifer Calf | CC TASHENA`S BEAUTY 8D BD: 7/4/16 || ASA#: 3154331 || Tattoo: C8D || 3/4 SM 1/4 AN Sire: LONG`S STEEL SHOT