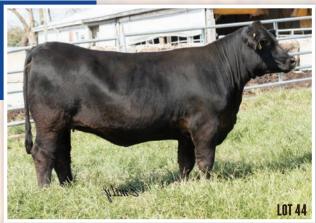

|

**MR NLC UPGRADE U8676 JDCC LADY UPGRADE 120A** 

DBE BLAZIN GLORY 92W

API

PB SM



ASA EPDS

 
 CE
 BW
 WW
 YW
 MCE
 Milk
 MWW
 Stay
 Marb
 BF

 5.0
 0.7
 49.4
 73.4
 4.0
 18.3
 43.0
 0.12
 -0.063
 REA 0.12 -0.063 0.63 88.3 55.7

#### Consignor: DELONG CATTLE CO.

- AI'd 5/19/16 to HTP/SVF IN DEW TIME (ASA# 228555), sexed heifer semen
   Really nice made bred with loads of potential. Super sound & complete. This cow family is really good!



#### **ASA EPDs**

#### CE BW WW YW MCE Milk MWW Stay 9.8 0.2 56.9 86.0 6.8 21.8 50.3 Marb BF REA API 0.42 -0.077 0.86 134.4 74.0

#### Consignor: LANDIS FARMS

- AI'd 6/10/16 to W/C LOCK DOWN 206Z (ASA# 2658496)
- If you're after a moderate, stout featured, low maintenace female, look no further. Ultra sound and complete in her look.













# Let 48 JDCC COMBUSTABLE 322C

BD: 3/22/15 || ASA#: 3154882 || Tattoo: 322C || 3/4 SM 1/4 AN **SVF STEEL FORCE S701 MEYER RANCH 734 FBF1 COMBUSTIBLE LESF MISS MEYER 10Y** LAZY H BURN BABY BURNR34 **LSF ELBA 7001** 

#### ASA EPDs

|     |     |      |      |     |      | MWW  |      |        |      |      |      |
|-----|-----|------|------|-----|------|------|------|--------|------|------|------|
| 4.1 | 3.0 | 58.4 | 91.0 | 5.4 | 19.1 | 48.3 | 0.09 | -0.001 | 0.68 | 89.3 | 58.6 |
| 10  |     |      | -    |     |      |      |      |        |      |      |      |

#### Consignor: DELONG CATTLE CO.

- AI'd 7/3/16 to SVF/NJC BUILT RIGHT N48 (ASA# 2225381)

- Wow is she nice made and really good looking. Her Dam is a Meyer 734 daughter & a pasture favorite. This heifer is due to the