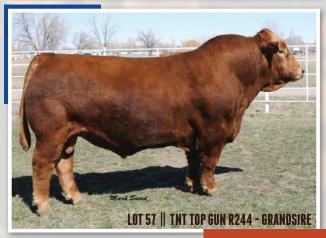

RAH

BD: 3/14/15 || ASA#: 3146377 || Tattoo: C36 || 3/4 SM 1/4 AN

**SVF STEEL FORCE S701 FBF1 COMBUSTIBLE** LAZY H BURN BABY BURNR34



#### ASA EPDS

CE BW WW YW MCE Milk MWW Stay Marb BF REA API 9.3 2.3 60.0 97.8 7.7 21.8 51.8 0.12 0.002 0.67 110.1 62.9

#### Consignor: LANDIS FARMS

- AI'd 5/12/16 to WLE UNO MAS X549 (ASA# 2532016)

Certainly a cow prospect you can't pick any holes in for being the right kind for future production. Low maintenance and practical in everyway.







# Let 52 JEFTS 42-15

Tattoo: 42C 11 Ш PB SM **SSS-SCF AUTOBAHN 020G** 40-10 **JEFTS T19** WW YW MCE Milk MWW Stay Marb BF REA API

# 12.1 0.9 61.6 90.4 11.8 14.1 44.9 19.4 0.07 -0.065 1.06 122.4 67.8

- PE 6/23/16 - 9/9/16 to HSR YUKON B645 (ASA# 2908249)

- Confirmed bred, due around April 1, 2017











# Let 55 JDCC UPGRADE 513C

BD: 5/13/15 || ASA#: 3154890 || Tattoo: 513C || 1/2 SM 1/4 AN 1/4 CS

#### **ELLINGSON LEGACY M229** MR NLC UPGRADE U8676 X MS NLC MOJO S6119 B



32T

#### **ASA EPDs**

|     |     |      |       |     |      | MWW  | Marb | BF     | REA  | API   | TI   |
|-----|-----|------|-------|-----|------|------|------|--------|------|-------|------|
| 7.2 | 2.1 | 72.5 | 105.1 | 6.1 | 20.1 | 56.4 | 0.27 | -0.088 | 0.88 | 115.5 | 74.4 |
| 1-  |     |      |       |     |      |      |      |        |      |       |      |

#### Consignar: DELONG CATTLE CO.

- AI'd 6/19/16 to W/C LOCK DOWN 206Z (ASA# 2658496)

- This could be DCC's best bred heifer consignment to the Fall Sale. She is young but still is made right with adequate growth and muscle development. Her Lock Do