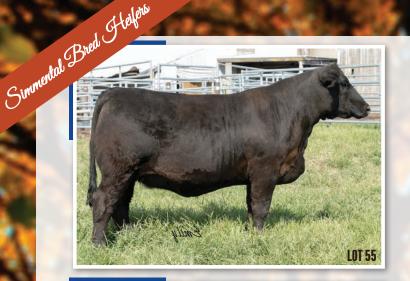

D SARAH

BD: 3/14/15 || ASA#: 3146377 || Tattoo: C36 || 3/4 SM 1/4 AN

**SVF STEEL FORCE S701 FBF1 COMBUSTIBLE** LAZY H BURN BABY BURNR34



#### ASA EPDS

CE BW WW YW MCE Milk MWW Stay Marb BF REA API 9.3 2.3 60.0 97.8 7.7 21.8 51.8 0.12 0.002 0.67 110.1 62.9

#### Consignor: LANDIS FARMS

- AI'd 5/12/16 to WLE UNO MAS X549 (ASA# 2532016)

Certainly a cow prospect you can't pick any holes in for being the right kind for future production. Low maintenance and practical in everyway.







# Let 52 JEFTS 42-15

Tattoo: 42C 11 Ш PB SM **SSS-SCF AUTOBAHN 020G** 40-10 **JEFTS T19** WW YW MCE Milk MWW Stay Marb BF REA API

# 12.1 0.9 61.6 90.4 11.8 14.1 44.9 19.4 0.07 -0.065 1.06 122.4 67.8

- PE 6/23/16 - 9/9/16 to HSR YUKON B645 (ASA# 2908249)

- Confirmed bred, due around April 1, 2017











# Let 55 JDCC UPGRADE 513C

BD: 5/13/15 || ASA#: 3154890 || Tattoo: 513C || 1/2 SM 1/4 AN 1/4 CS

#### **ELLINGSON LEGACY M229** MR NLC UPGRADE U8676 X MS NLC MOJO S6119 B



32T

#### **ASA EPDs**

|     |     |      |       |     |      | MWW  | Marb | BF     | REA  | API   | TI   |
|-----|-----|------|-------|-----|------|------|------|--------|------|-------|------|
| 7.2 | 2.1 | 72.5 | 105.1 | 6.1 | 20.1 | 56.4 | 0.27 | -0.088 | 0.88 | 115.5 | 74.4 |
| 1-  |     |      |       |     |      |      |      |        |      |       |      |

#### Consignar: DELONG CATTLE CO.

- AI'd 6/19/16 to W/C LOCK DOWN 206Z (ASA# 2658496)

- This could be DCC's best bred heifer consignment to the Fall Sale. She is young but still is made right with adequate growth and muscle development. Her Loc