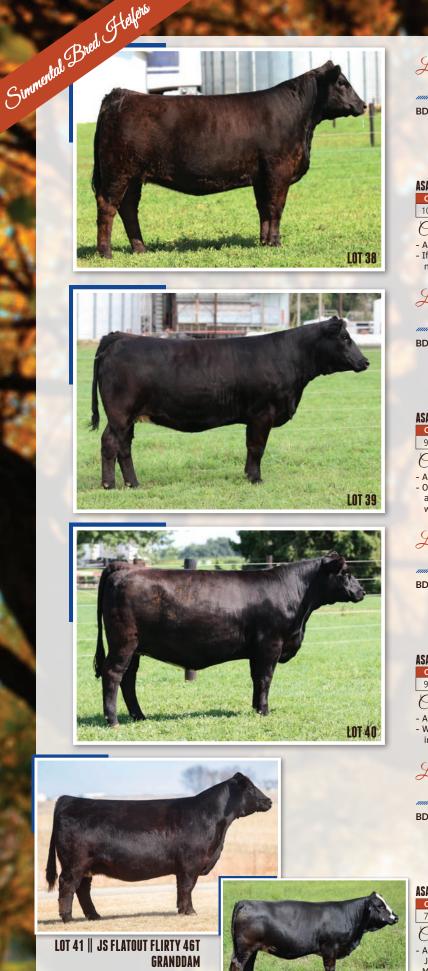

er one that will flat work in the pasture. We love this kind when it comes to the breed back first calf heifers. Her Dam was in the Champion pen of three in Denver, purchased from the Wild Wild West sale.





#### **ASA EPDs**

|      |     |      |      |     |      | MWW  |      |        |      |       |      |
|------|-----|------|------|-----|------|------|------|--------|------|-------|------|
| 12.2 | 0.8 | 56.3 | 92.4 | 9.2 | 20.3 | 48.5 | 0.25 | -0.005 | 0.57 | 122.9 | 64.1 |
| 10   |     |      |      |     |      |      |      |        |      |       |      |

#### Consignor: LANDIS FARMS

- AI'd 3/30/16 to WLE UNO MAS X549 (ASA# 2532016)
- Talk about a brood cow! Performance, power and body all in a colored up package. This is the cow man's kind that always returns dividends.



| 1      | Let 38 LND MISS STEP UP