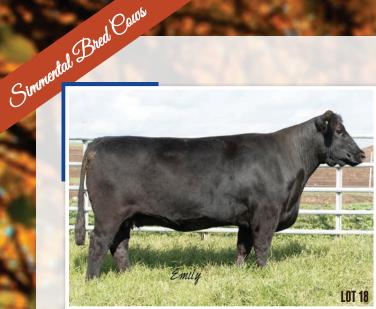

# Let 10 CC LUCY 1X

| BD:    | 1/4/10 | 11      | AS          | 6A#:      | 25543 | 08   | II   | Tattoo | : C1X         |       | PE    | 3 SM |
|--------|--------|---------|-------------|-----------|-------|------|------|--------|---------------|-------|-------|------|
|        | NICH   | IOLS LI | EGACY       | G151      |       |      | C    | OTT-G  | FI FULI       | .BACK | 0038  | ł    |
| HO     | OKS S  | SHEA    | <b>R</b> FO | RCE :     | 38K   | Х    |      | PS     | <b>F JILI</b> | LIAN  | U7    |      |
|        |        | CED 1   | RACY        |           |       |      |      | PS     | <b>F JILL</b> | IAN N | 50    |      |
| ASA EP | Ds     |         |             |           |       |      |      |        |               |       |       |      |
| CE     | BW     | ww      | YW          | MCE       | Milk  | MWW  | Stay | Marb   | BF            | REA   | API   | TI   |
| 14.2   | -1.4   | 52.4    | 66.2        | 9.5       | 31.3  | 57.5 | 24.6 | 0.35   | -0.064        | 1.00  | 149.9 | 73.6 |
| 0      |        | Dow     |             | CINANAI 9 |       | 0    |      |        |               |       |       |      |

#### Consignor: DOUBLE C SIMMENTALS

- AI'd 1/25/16 to CCR SANTA FE 9349Z (ASA# 2720494)
- Is anyone looking for a true young proven red purebred donor? This Shear Force daughter has ET progeny around the world. Lucy is the dam of CC Dominator 2Z the herd sire that produced the best gaining sire group of the 2015-16 Michigan Bull Test. Because of our ET program she was moved to our fall calving season. Lucy is due at sale time to CCR Sante Fe. Please be prepared to buy a great pair.