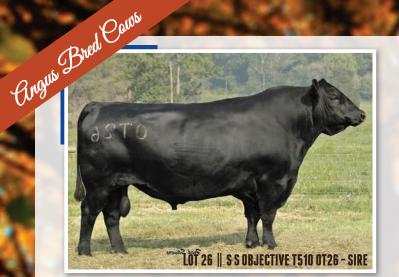

#### 26 AHA MISS BELL 027 BD: 1/9/10 || AAA#: 16639324 Tattoo: 27 Ш 11 PB AN **S S TRAVELER 6807 T510** S A V 8180 TRAVELER 004 S S OBJECTIVE T510 0T26 AHA MISS BELL 6327 S S MISS RITA RO11 7R8 **AHA MISS BELL 327 AAA EPDs** CEM Milk MW YW Marb CED BW CW RE 11 29 55 17 0.91 0.22 53.98 36.13 78.94 11 -1.3 50 89 Consignar: APPLE HILL ANGUS - PE 5/10/16 - 8/1/16 to GRAND RIVER RIGHT ANSWER 2534 (AAA# 18147472)