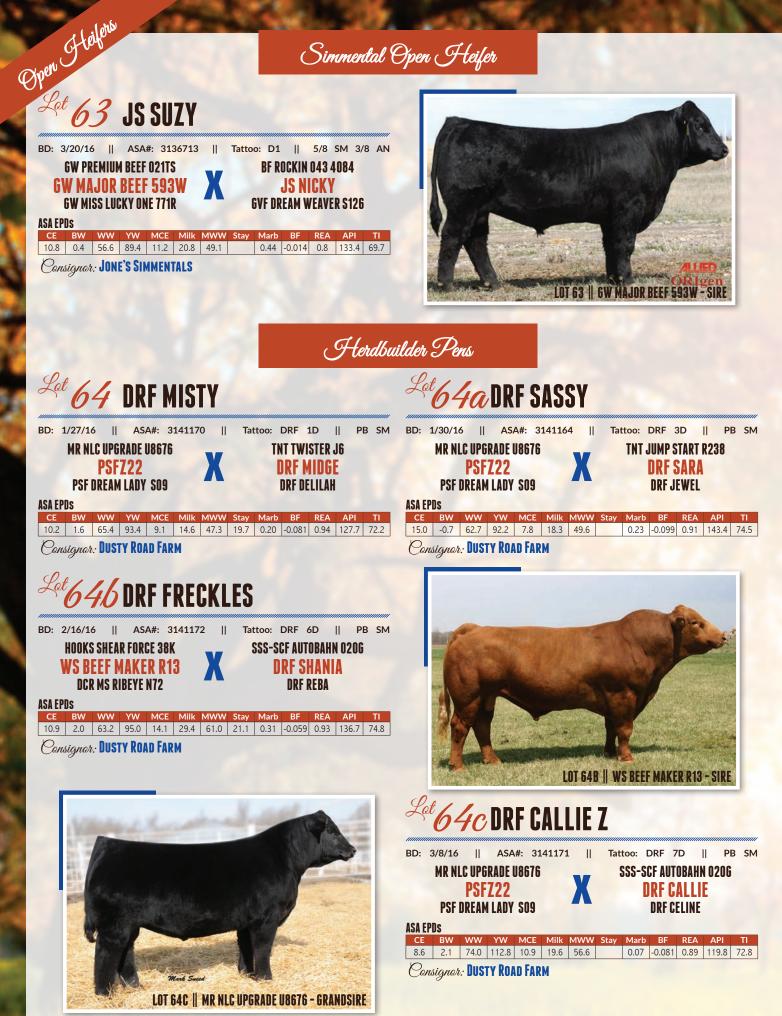

# Lot 1 NB CECILIA BU

BD: 9/28/08 || ASA#: 2479082 || Tattoo: 8U || 3/4 SM 1/4 AN CNS DREAM ON L186 DILLONS K217 BLACK DREAM LF KANDY KISSES ASA EPDS

 CE
 BW
 WW
 YW
 MCE
 Milk
 MWW
 Stay
 Marb
 BF
 REA
 API
 TI

#### Consignor: LANDIS FARMS

- AI'd 4/26/16 to CCR COWBOY CUT 5048Z (ASA# 2703910)

This is one hard decision when it comes to putting this superior donor in the sale.
 This elite female is one of our favorites. She is big footed, wide as a truck and loads of internal dimension, while still being good natured and a excellent mother.
 Since we have heifers on the ground and embryos in the tank we have decided now is the time to sell.

# Let 10 CC LUCY 1X

| BD:    | 1/4/10 | 11      | AS          | 6A#:      | 25543 | 08   | II   | Tattoo | : C1X         |       | PE    | 3 SM |
|--------|--------|---------|-------------|-----------|-------|------|------|--------|---------------|-------|-------|------|
|        | NICH   | IOLS LI | EGACY       | G151      |       |      | C    | OTT-G  | FI FULI       | .BACK | 0038  | ł    |
| HO     | OKS S  | SHEA    | <b>R</b> FO | RCE :     | 38K   | Х    |      | PS     | <b>F JILI</b> | LIAN  | U7    |      |
|        |        | CED 1   | RACY        |           |       |      |      | PS     | <b>F JILL</b> | IAN N | 50    |      |
| ASA EP | Ds     |         |             |           |       |      |      |        |               |       |       |      |
| CE     | BW     | ww      | YW          | MCE       | Milk  | MWW  | Stay | Marb   | BF            | REA   | API   | TI   |
| 14.2   | -1.4   | 52.4    | 66.2        | 9.5       | 31.3  | 57.5 | 24.6 | 0.35   | -0.064        | 1.00  | 149.9 | 73.6 |
| 0      |        | Dow     |             | CINANAI 9 |       | 0    |      |        |               |       |       |      |

#### Consignor: DOUBLE C SIMMENTALS

- AI'd 1/25/16 to CCR SANTA FE 9349Z (ASA# 2720494)
- Is anyone looking for a true young proven red purebred donor? This Shear Force daughter has ET progeny around the world. Lucy is the dam of CC Dominator 2Z the herd sire that produced the best gaining sire group of the 2015-16 Michigan Bull Test. Because of our ET program she was moved to our fall calving season. Lucy is due at sale time to CCR Sante Fe. Please be prepared to buy a great pair.

# Let 11 CC TASHENA 8Y

| BD:   | 5/14/11 | Ш    | ASA#:   | 2594982 | Ш | Tattoo: | C8Y    | Ш   | 1/2  | SM        | 1/2   | AN |
|-------|---------|------|---------|---------|---|---------|--------|-----|------|-----------|-------|----|
|       | HOOKS S | HEA  | R FORCE | 38K     |   |         | G 13   | STR | UCTU | RE        |       |    |
|       | CC TH   | E F  | ORCE 1  | OU      |   |         | C C T  | ASH | ENA  | <b>C1</b> | ſ     |    |
|       | LBR R   | ED T | AWNI R5 | 17      | Λ | ANCI    | IOR EV | ERG | REEN | BMI       | B 624 | Ļ. |
| ASA I | FPDs    |      |         |         |   |         |        |     |      |           |       |    |

#### Consignar: DOUBLE C SIMMENTALS

- AI'd 9/11/16 to HOOKS BROADWAY 11B (ASA# 2854437)
- This is a tremendous opportunity to stretch your money invested. This young Steel Shot heifer is full of promise. Like her mother, she will develop into a great cow.
- 11A | Heifer Calf | CC TASHENA`S BEAUTY 8D BD: 7/4/16 || ASA#: 3154331 || Tattoo: C8D || 3/4 SM 1/4 AN Sire: LONG`S STEEL SHOT