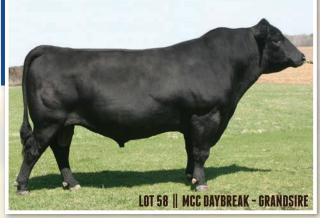

# Consignor: JEFT FARMS

- PE 6/23/16 9/9/16 to HSR YUKON B645 (ASA# 2908249) Confirmed bred, due around April 1, 2017

Angus Open Heifers

PB

ΔN

#### $\mathcal{L}_{ot}$ 58 AHA MISS BELL 1604 BD: 9/8/15 || AAA#: PENDING Tattoo: Ш Ш MCC DAYBREAK **S S OBJECTIVE T510 0T26** QUAKER HILL RAMPAGE 0A36 AHA MISS BELL 027 **AHA MISS BELL 6327**



| AAA EP | US NOT | AVAILA | BLE    |        |      |    |    |      |    |     |     |  |
|--------|--------|--------|--------|--------|------|----|----|------|----|-----|-----|--|
| CED    | BW     | WW     | YW     | CEM    | Milk | MW | CW | Marb | RE | \$W | \$F |  |
|        |        |        |        |        |      |    |    |      |    |     |     |  |
| Con    | signor | . APPI | LE HIL | L FARI | N    |    |    |      |    |     |     |  |



# Let 59 KB ELSA ERICA OF 2100 DO1

| C<br>V                            | 1/1/16<br>ONNEA<br>A R G<br>Andpo                                      | ENER                                                | NSENS                                             | US 72<br>I <mark>n 2</mark> 1                    | 00                                              | <sup>730</sup>               | II<br>SYE         | IGEN                                           | R INF                                               | INITY                                             | 313<br>CA (               |                           | N                                       |
|-----------------------------------|------------------------------------------------------------------------|------------------------------