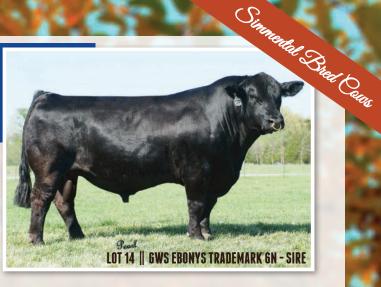

# Let 10 CC LUCY 1X

| BD:    | 1/4/10 | 11      | AS          | 6A#:      | 25543 | 08   | II   | Tattoo | : C1X         |       | PE    | 3 SM |
|--------|--------|---------|-------------|-----------|-------|------|------|--------|---------------|-------|-------|------|
|        | NICH   | IOLS LI | EGACY       | G151      |       |      | C    | OTT-G  | FI FULI       | .BACK | 0038  | ł    |
| HO     | OKS S  | SHEA    | <b>R</b> FO | RCE :     | 38K   | Х    |      | PS     | <b>F JILI</b> | LIAN  | U7    |      |
|        |        | CED 1   | RACY        |           |       |      |      | PS     | <b>F JILL</b> | IAN N | 50    |      |
| ASA EP | Ds     |         |             |           |       |      |      |        |               |       |       |      |
| CE     | BW     | ww      | YW          | MCE       | Milk  | MWW  | Stay | Marb   | BF            | REA   | API   | TI   |
| 14.2   | -1.4   | 52.4    | 66.2        | 9.5       | 31.3  | 57.5 | 24.6 | 0.35   | -0.064        | 1.00  | 149.9 | 73.6 |
| 0      |        | Dow     |             | CINANAI 9 |       | 0    |      |        |               |       |       |      |

#### Consignor: DOUBLE C SIMMENTALS

- AI'd 1/25/16 to CCR SANTA FE 9349Z (ASA# 2720494)
- Is anyone looking for a true young proven red purebred donor? This Shear Force daughter has ET progeny around the world. Lucy is the dam of CC Dominator 2Z the herd sire that produced the best gaining sire group of the 2015-16 Michigan Bull Test. Because of our ET program she was moved to our fall calving season. Lucy is due at sale time to CCR Sante Fe. Please be prepared to buy a great pair.