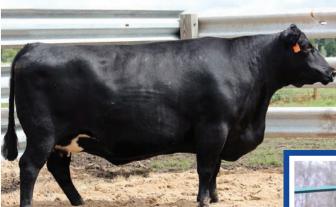

# Let 27 AHA ROXY 1643

BD: 12/23/10 || AAA#: 16882225 || Tattoo: 1643 RITO 112 OF 2536 RITO 616 \_\_\_\_ BON VIEW NEW D

**GAR-EGL PROTEGE** 

L B 6807 ISABEL 339

BON VIEW NEW DESIGN 1407 AHA ROXY 6403 AHA ROXY 403

#### Consignar: KB ANGUS

- AI'd 3/24/16 to DEER VALLEY ALL IN (AAA# 17307074)

 A powerful protégé daughter stemming from the Roxy Cow family, she was bred at Apple Hill Angus and came to us as a heifer. She sells bred to Deer Valley All In -Due to calve 12/31/16. 