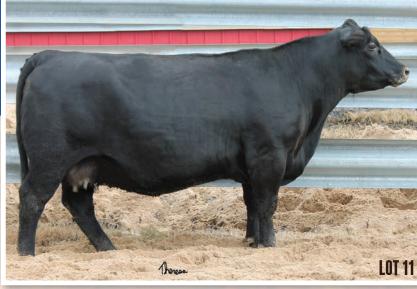

# Let 11 CC TASHENA 8Y

| BD:   | 5/14/11 | Ш    | ASA#:   | 2594982 | Ш | Tattoo: | C8Y    | Ш   | 1/2  | SM        | 1/2   | AN |
|-------|---------|------|---------|---------|---|---------|--------|-----|------|-----------|-------|----|
|       | HOOKS S | HEA  | R FORCE | 38K     |   |         | G 13   | STR | UCTU | RE        |       |    |
|       | CC TH   | E F  | ORCE 1  | OU      |   |         | C C T  | ASH | ENA  | <b>C1</b> | ſ     |    |
|       | LBR R   | ED T | AWNI R5 | 17      | Λ | ANCI    | IOR EV | ERG | REEN | BMI       | B 624 | Ļ. |
| ASA I | FPDs    |      |         |         |   |         |        |     |      |           |       |    |

|      |     |      |      |     |      | MWW  |      |        |      |       |      |
|------|-----|------|------|-----|------|------|------|--------|------|-------|------|
| 11.1 | 0.5 | 57.8 | 88.9 | 5.9 | 27.8 | 56.7 | 0.38 | -0.049 | 0.85 | 123.7 | 69.7 |
| 0    |     | -    |      |     |      |      |      |        |      |       |      |

#### Consignar: DOUBLE C SIMMENTALS

- AI'd 9/11/16 to HOOKS BROADWAY 11B (ASA# 2854437)
- This is a tremendous opportunity to stretch your money invested. This young Steel Shot heifer is full of promise. Like her mother, she will develop into a great cow.
- 11A | Heifer Calf | CC TASHENA`S BEAUTY 8D BD: 7/4/16 || ASA#: 3154331 || Tattoo: C8D || 3/4 SM 1/4 AN Sire: LONG`S STEEL SHOT