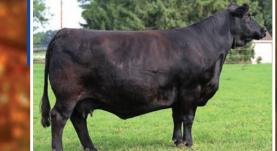

# Let 10 CC LUCY 1X

| BD:    | 1/4/10 | 11      | AS          | 6A#:      | 25543 | 08   | II   | Tattoo | : C1X         |       | PE    | 3 SM |
|--------|--------|---------|-------------|-----------|-------|------|------|--------|---------------|-------|-------|------|
|        | NICH   | IOLS LI | EGACY       | G151      |       |      | C    | OTT-G  | FI FULI       | .BACK | 0038  | ł    |
| HO     | OKS S  | SHEA    | <b>R</b> FO | RCE :     | 38K   | Х    |      | PS     | <b>F JILI</b> | LIAN  | U7    |      |
|        |        | CED 1   | RACY        |           |       |      |      | PS     | <b>F JILL</b> | IAN N | 50    |      |
| ASA EP | Ds     |         |             |           |       |      |      |        |               |       |       |      |
| CE     | BW     | ww      | YW          | MCE       | Milk  | MWW  | Stay | Marb   | BF            | REA   | API   | TI   |
| 14.2   | -1.4   | 52.4    | 66.2        | 9.5       | 31.3  | 57.5 | 24.6 | 0.35   | -0.064        | 1.00  | 149.9 | 73.6 |
| 0      |        | Dow     |             | CINANAI 9 |       | 0    |      |        |               |       |       |      |

#### Consignor: DOUBLE C SIMMENTALS

- AI'd 1/25/16 to CCR SANTA FE 9349Z (ASA# 2720494)
- Is anyone looking for a true young proven red purebred donor? This Shear Force daughter has ET progeny around the world. Lucy is the dam of CC Dominator 2Z the herd sire that produced the best gaining sire group of the 2015-16 Michigan Bull Test. Because of our ET program she was moved to our fall calving season. Lucy is due at sale time to CCR Sante Fe. Please be prepared to buy a great pair.