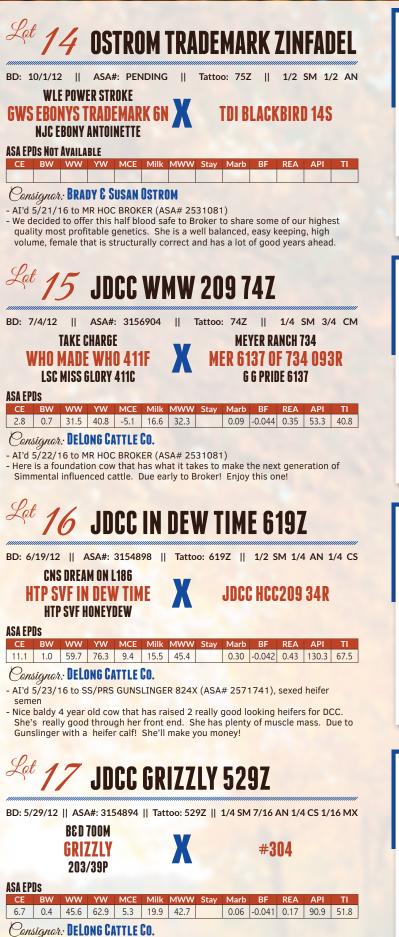

# Let 10 CC LUCY 1X

| BD:    | 1/4/10 | 11      | AS          | 6A#:      | 25543 | 08   | II   | Tattoo | : C1X         |       | PE    | 3 SM |
|--------|--------|---------|-------------|-----------|-------|------|------|--------|---------------|-------|-------|------|
|        | NICH   | IOLS LI | EGACY       | G151      |       |      | C    | OTT-G  | FI FULI       | .BACK | 0038  | ł    |
| HO     | OKS S  | SHEA    | <b>R</b> FO | RCE :     | 38K   | Х    |      | PS     | <b>F JILI</b> | LIAN  | U7    |      |
|        |        | CED 1   | RACY        |           |       |      |      | PS     | <b>F JILL</b> | IAN N | 50    |      |
| ASA EP | Ds     |         |             |           |       |      |      |        |               |       |       |      |
| CE     | BW     | ww      | YW          | MCE       | Milk  | MWW  | Stay | Marb   | BF            | REA   | API   | TI   |
| 14.2   | -1.4   | 52.4    | 66.2        | 9.5       | 31.3  | 57.5 | 24.6 | 0.35   | -0.064        | 1.00  | 149.9 | 73.6 |
| 0      |        | Dow     |             | CINANAI 9 |       | 0    |      |        |               |       |       |      |

#### Consignor: DOUBLE C SIMMENTALS

- AI'd 1/25/16 to CCR SANTA FE 9349Z (ASA# 2720494)
- Is anyone looking for a true young proven red purebred donor? This Shear Force daughter has ET progeny around the world. Lucy is the dam of CC Dominator 2Z the herd sire that produced the best gaining sire group of the 2015-16 Michigan Bull Test. Because of our ET program she was moved to our fall calving season. Lucy is due at sale time to CCR Sante Fe. Please be prepared to buy a great pair.