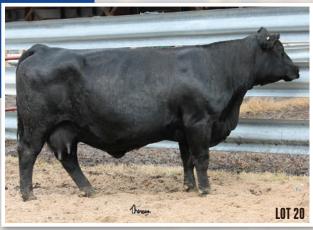

# Let 27 AHA ROXY 1643

BD: 12/23/10 || AAA#: 16882225 || Tattoo: 1643 RITO 112 OF 2536 RITO 616 \_\_\_\_ BON VIEW NEW D

**GAR-EGL PROTEGE** 

L B 6807 ISABEL 339

BON VIEW NEW DESIGN 1407 AHA ROXY 6403 AHA ROXY 403

PB AN

#### **AAA EPDs**

# CED BW VW CEM Milk MW CW Marb RE \$W \$F \$B 8 0.1 40 76 9 19 34 30 0.93 0.57 33.4 24.51 114.28

#### Consignar: KB ANGUS

- AI'd 3/24/16 to DEER VALLEY ALL IN (AAA# 17307074)

 A powerful protégé daughter stemming from the Roxy Cow family, she was bred at Apple Hill Angus and came to us as a heifer. She sells bred to Deer Valley All In -Due to calve 12/31/16. 